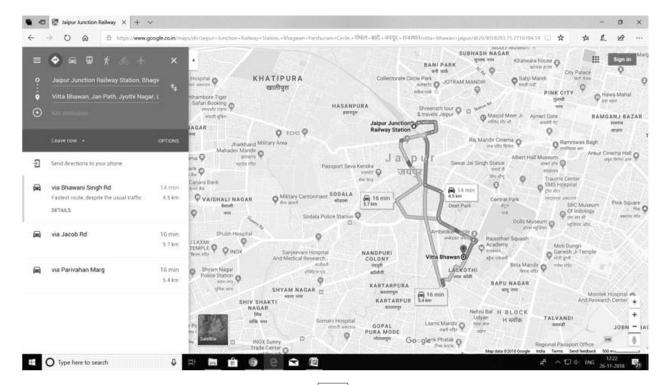

### NOTE:

- 1. A member entitled to attend and vote at the Annual General Meeting (the "Meeting") is entitled to appoint one or more proxy (ies) to attend and vote on a poll instead of him and the proxy so appointed need not to be a member of the Company. The instrument appointing the proxy (duly completed, stamped and signed) must be deposited at the registered office of the Company not less than 48 hours before the commencement of the meeting. A person can act as a proxy on behalf of members not exceeding fifty and holding in the aggregate not more than ten percent of the total share capital of the Company carrying voting rights. A member holding more than ten percent of the total share capital of the Company carrying voting rights may appoint a single person as proxy and such person shall not act as proxy for any other person or shareholder. During the period beginning 24 hours before the time fixed for the commencement of the meeting and ending with the conclusion of the meeting, member would be entitled to inspect the proxies lodged, at any time during the business hours of the Company, provided not less than 3 days written notice is given to the Company. Relevant documents referred to in the accompanying Notice and the Statements are open for inspection by the members at the registered office of the Company on all working days, during business hours up to the date of the Meeting.
- 2. Balance Sheet, profit and loss account together with Statutory Auditor's report, Secretarial Auditors Report thereon and the report of Directors to the Shareholders and Comments of Comptroller & Auditor General of India are enclosed.
- 3. The Annual Report of the Company, circulated to the Members of the Company, will also be made available on the Company's website.
- 4. Road map of meeting venue is mentioned below-