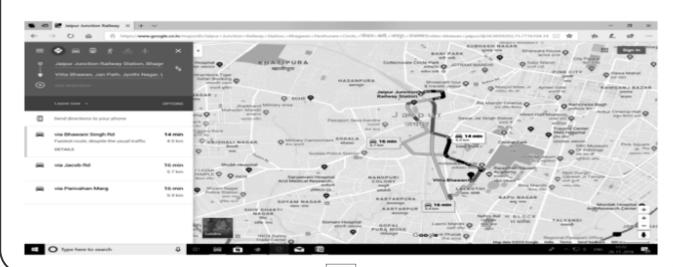

#### **NOTE:**

- 1. A member entitled to attend and vote at the Annual General Meeting (the "Meeting") is entitled to appoint one or more proxy (ies) to attend and vote on a poll instead of him and the proxy so appointed need not to be a member of the Company. The instrument appointing the proxy (duly completed, stamped and signed) must be deposited at the registered office of the Company not less than 48 hours before the commencement of the meeting. A person can act as a proxy on behalf of members not exceeding fifty and holding in the aggregate not more than ten percent of the total share capital of the Company carrying voting rights. A member holding more than ten percent of the total share capital of the Company carrying voting rights may appoint a single person as proxy and such person shall not act as proxy for any other person or shareholder. During the period beginning 24 hours before the time fixed for the commencement of the meeting and ending with the conclusion of the meeting, member would be entitled to inspect the proxies lodged, at any time during the business hours of the Company, provided not less than 3 days written notice is given to the Company. Relevant documents referred to in the accompanying Notice and the Statements are open for inspection by the members at the registered office of the Company on all working days, during business hours up to the date of the Meeting.
- 2. Balance Sheet, Profit and Loss Account together with Statutory Auditors' report, Secretarial Auditors Report thereon and the report of Directors to the Shareholders and Comments of Comptroller & Auditor General of India are enclosed.
- 3. The Annual Report of the Company, circulated to the Members of the Company will also be made available on the website.
- 4. Road map of meeting venue is mentioned below-